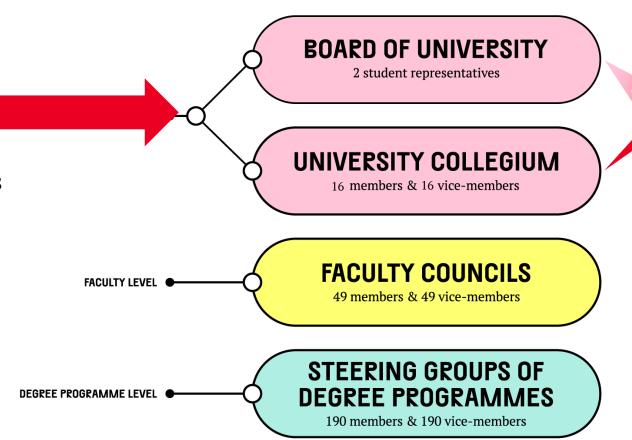

#### **BOARD OF UNIVERSITY** 2 student representatives

UNIVERSITY LEVEL

DEGREE PROGRAMME LEVEL

#### UNIVERSITY COLLEGIUM

16 members & 16 vice-members

#### **FACULTY COUNCILS**

49 members & 49 vice-members

#### STEERING GROUPS OF **DEGREE PROGRAMMES**

190 members & 190 vice-members

The highest multi-member decision making body. Coordinates the development of the University.

The decision-making and discussion-based body in which the whole university community is represented.

The faculty's highest decision making body. Coordinates development of the faculty under the dean's leadership.

The decision-making and preparing body of individual degree programmes. Prepares, for example, curriculums.