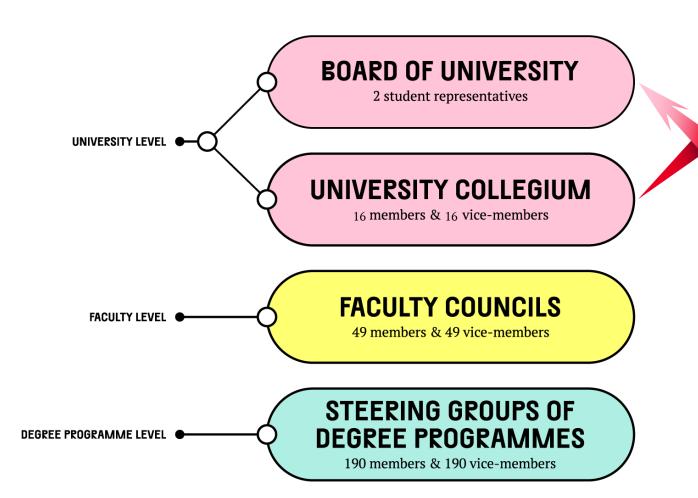

#### **BOARD OF UNIVERSITY** 2 student representatives

UNIVERSITY LEVEL

DEGREE PROGRAMME LEVEL

#### UNIVERSITY COLLEGIUM

16 members & 16 vice-members

#### **FACULTY COUNCILS**

49 members & 49 vice-members

#### STEERING GROUPS OF **DEGREE PROGRAMMES**

190 members & 190 vice-members

#### **UNIVERSITY LEVEL**

- Collegium (48 members, 16 student representatives)
  - Appoints the Board and discusses matters concerning the entire University
- Board (13 members, 2 student representatives)
  - Strategic leader of the University, appoints the Rector
- Rectors (Rector + 3 vice rectors)
  - Operative leader of the University, extensive authority in managing the University
- Decisions of the central management concern the entire University
  - Regulations
  - The University's Strategic Plan and annual implementation plans
  - Policies concerning studies and degrees