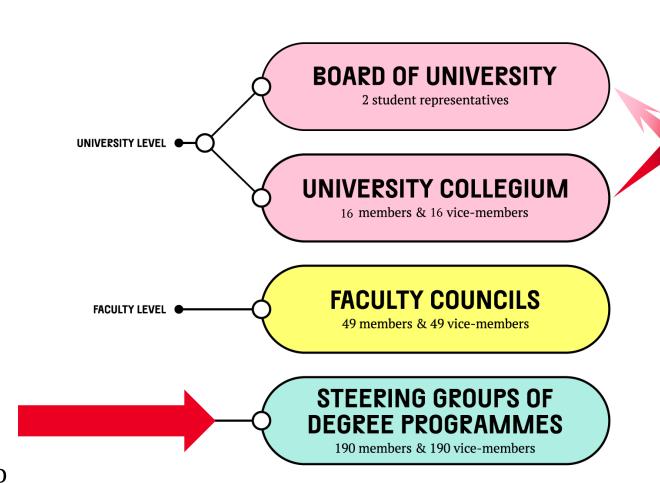

The decision-making and preparing body of individual degree programmes. Prepares, for example, curriculums.

#### **DEGREE PROGRAMMES**

Around 95 bachelor's and master's programmes, 32 doctoral programmes

Degree programmes may contain several study orientations, study modules and courses.

**Managed by:** director of the degree programme & steering group with student representation

#### **BOARD OF UNIVERSITY** 2 student representatives

UNIVERSITY LEVEL

DEGREE PROGRAMME LEVEL

#### UNIVERSITY COLLEGIUM

16 members & 16 vice-members

#### **FACULTY COUNCILS**

49 members & 49 vice-members

#### STEERING GROUPS OF **DEGREE PROGRAMMES**

190 members & 190 vice-members